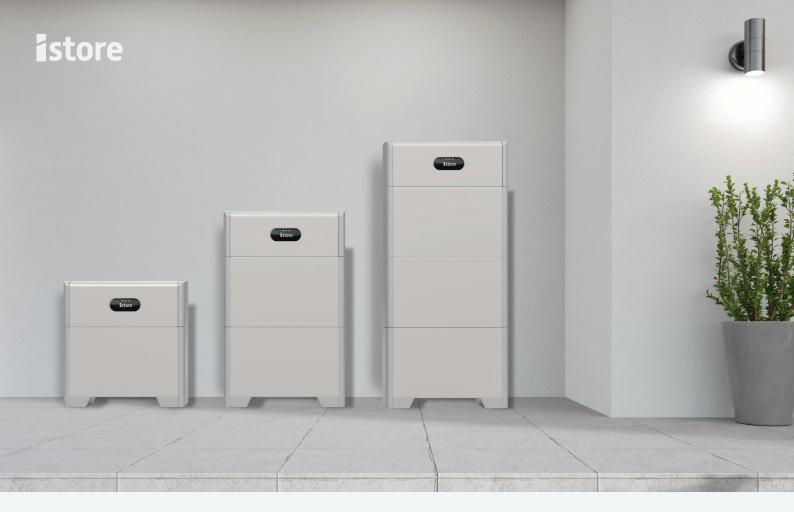

## Smart Battery 5~15kWh

Australian owned with local warranty & tech support

| Modular Design                    |
|-----------------------------------|
| Scalable from 5kWh<br>up to 30kWh |

More Usable Energy 100% DoD + Energy Optimisers maximise usable energy.

Introducing the iStore Solar Battery. The optimised modular design offers flexibility, allowing you to scale capacity from 5kWh to an impressive 30kWh of energy storage.

Safety takes centre stage with 4 layers of industry-leading protection. Plus with 100% Depth-of-Discharge and built-in energy optimisers, usable energy can be maximised by more than 10% over the lifecycle.\*

### Key Benefits

- Scalable from 5kWh up to 30kWh
- 🤣 100% Depth of discharge
- Energy Optimisers prevent aged or faulty battery modules negatively impacting others
- Slim (only 15cm), wall or floor-mounted
- Lithium-Iron-Phosphate battery cells not susceptible to thermal runaway
- Superior safety with 8 temperature sensors per module + automatic fire-extinguisher
- Optional 'Backup Box' for emergency backup power to essential circuits during a grid-outage
  - 100% Australian-owned with local warranty & tech support