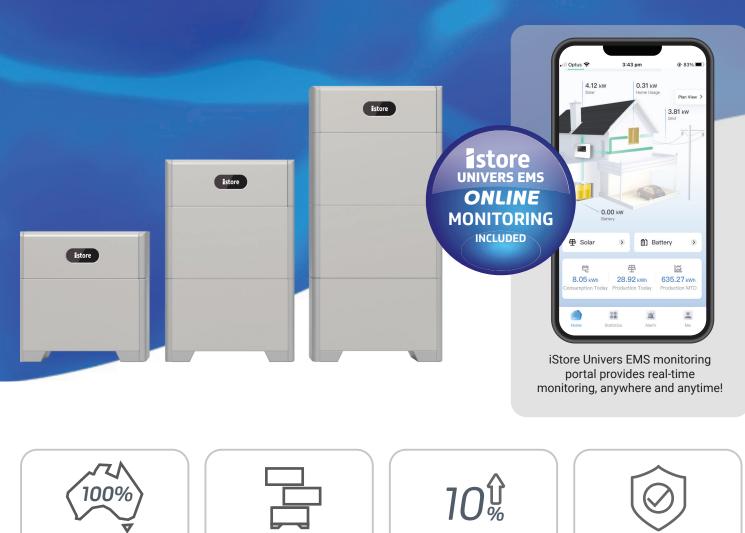

Introducing the iStore Solar Battery. The optimised modular design offers flexibility, allowing you to scale capacity from 5kWh to an impressive 30kWh of energy storage.

Safety takes centre stage with 4 layers of industry-leading protection. Plus with 100% Depth-of-Discharge and built-in energy optimisers, usable energy can be maximised by more than 10% over the lifecycle.\*

### Key Benefits

- Scalable from 5kWh up to 30kWh
- 🤣 100% Depth of discharge
- Energy Optimisers prevent aged or faulty battery modules negatively impacting others
- Slim (only 15cm), wall or floor-mounted
- Lithium-Iron-Phosphate battery cells not susceptible to thermal runaway
- Superior safety with 8 temperature sensors per module + automatic fire-extinguisher
- Optional 'Backup Box' for emergency backup power to essential circuits during a grid-outage
  - 100% Australian-owned with local warranty & tech support